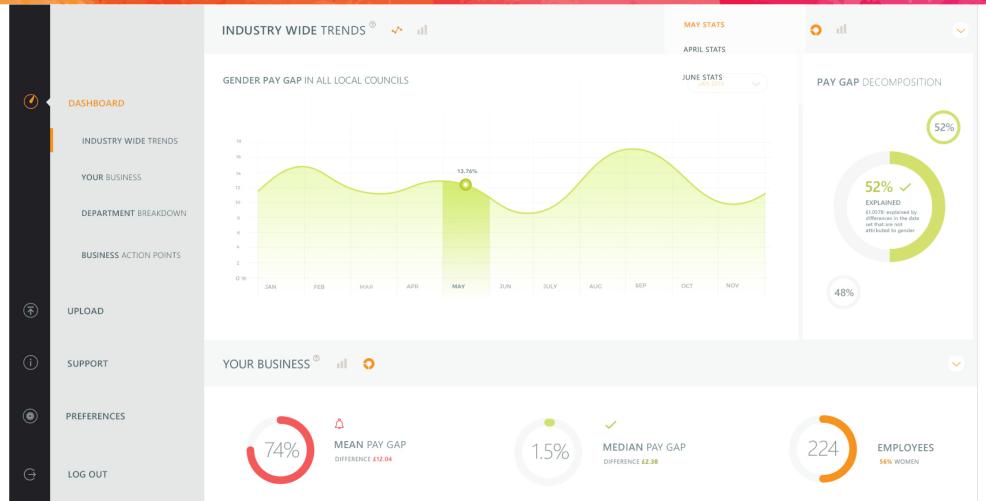

## **GAPSQUARE**

We develop software that revolutionises how companies measure & end pay gaps in their company. Generate gender pay gap reports, ethnicity pay gap analysis and equal pay audits today.