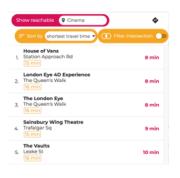

# iGeolise make location data searchable by travel time

The TravelTime API can

Show where's reachable within a travel time limit on a map

Calculate travel times from an origin to thousands of destinations in 1 request

Give A to B routing information