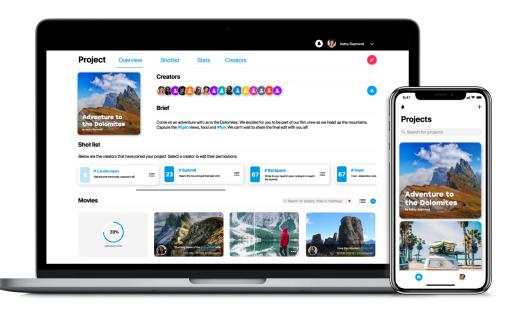

### Sauce

The Sauce platform empowers businesses to create authentic videos with their community in a fast, easy & affordable way.

#### + Global Collaboration

Create easily with your teams, fans and customers

#### + Cloud Technology Access your video projects anywhere, anytime

#### + Mobile Editing Creative user-friendly tools

optimised for smartphone

#### + AI / ML

Intelligent tools and automated workflows