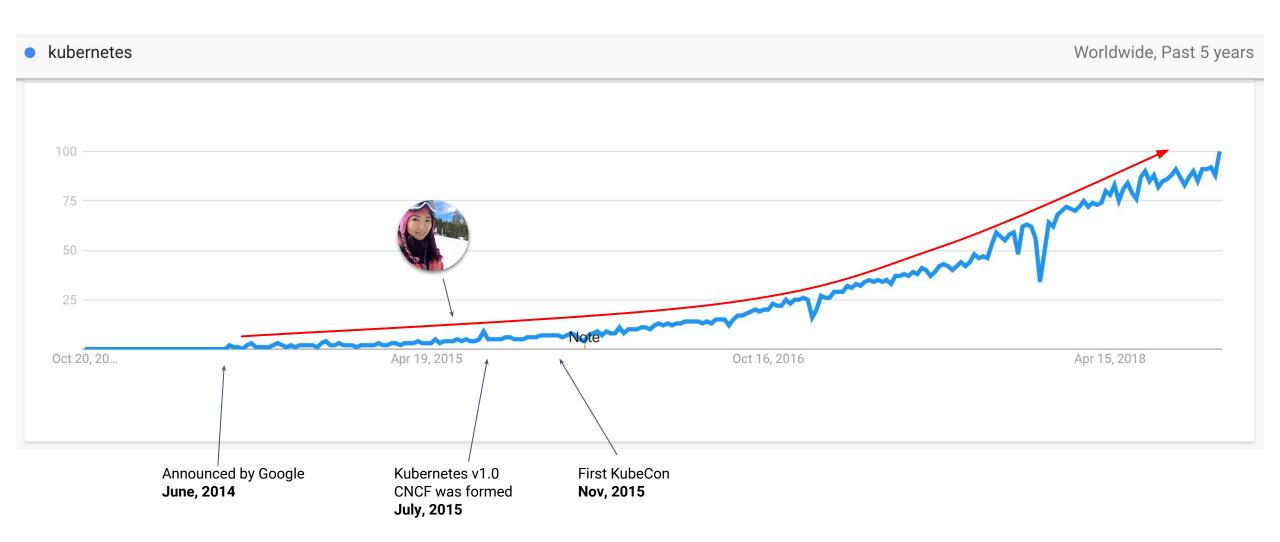

### Kubernetes v1.13.0

— North America 2018 —

- North America 2018 -

North America 2018

#### Early Days...

North America 2018 -