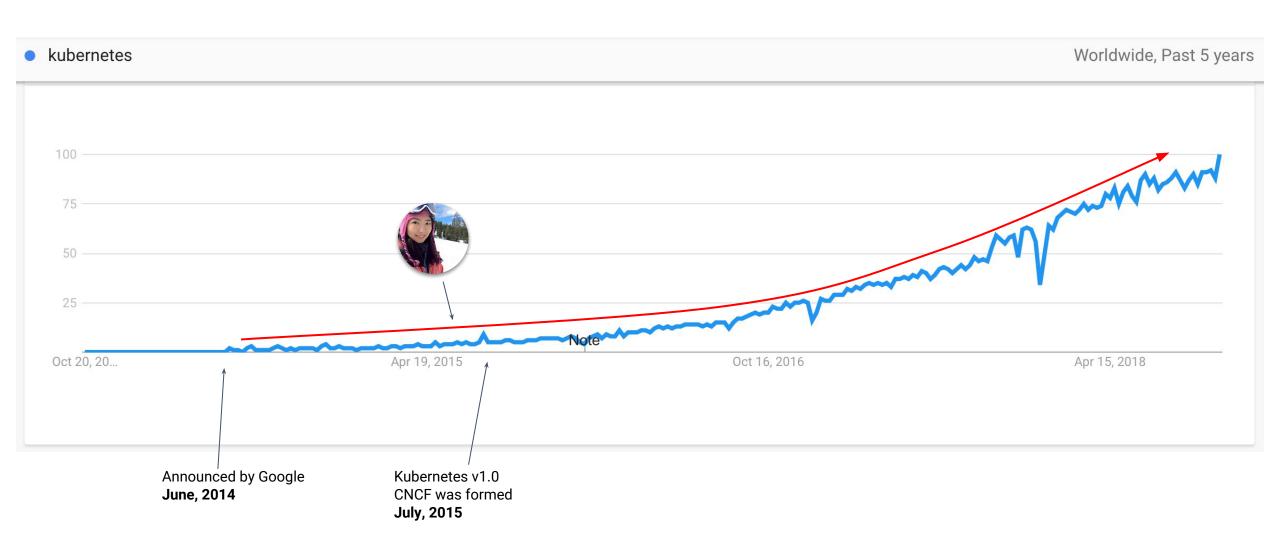

### Kubernetes v1.13.0

— North America 2018 —

- North America 2018 -

North America 2018

#### Early Days...

North America 2018 -