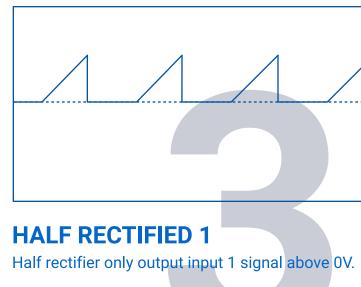

**INVERTER 2** Inverted copy of input 2

HALF RECTIFIED 1 Half rectifier only output input1 signal below 0V.

**I-FULL RECTIFIED 2** Inverted Full Rectifier output "fold" input 2 signal above 0V. If case of a saw, the inverted full rectified signal will be a triangle.