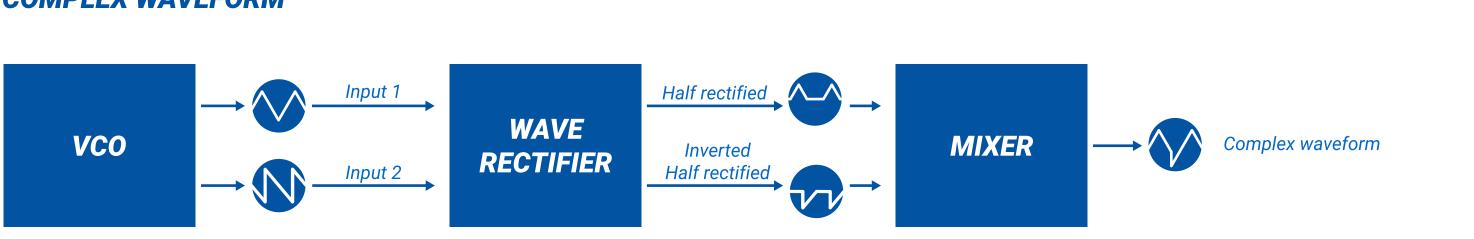

d copy of input 1





#### **FULL RECTIFIED 1**

Full rectifier output "fold" input 1 signal below 0V. If case of a saw, the full rectified signal will be a triangle.



**INPUT 2** 

Plug in input 2 the signal you want to process. if nothing is plug into input 2 it's normaled to input1 inverted output.



**INVERTER 2** Inverted copy of input 2



HALF RECTIFIED 1 Half rectifier only output input1 signal below 0V.



**I-FULL RECTIFIED 2** Inverted Full Rectifier output "fold" input 2 signal above 0V. If case of a saw, the inverted full rectified signal will be a triangle.

### **GENERAL SPECIFICATIONS**

PANEL WIDTH : 2HP MODULE DEPTH : 20mm POWER CONSUMPTION : +12V : 15mA -12V : 15mA +5V : 0mA



## PATCH IDEAS

REEZE

### D U A L - W A V E R E C T I F I E R

### **COMPLEX WAVEFORM**



#### **TRIANGLE DOUBLER**



### **ENVELOPE FOLLOWER**











## PATCH IDEAS

REEZE

#### DUAL VE RECT ER IFI

## WARRANTY

BLACK NOISE guarantees is products to be free of defects in materials or construction for a period of two years from the date of purchase.

Malfunction resulting from wrong power supply voltages, backwards or reversed eurorack bus board cable connection, abuse of the product or any other causes determined by *BLACK NOISE* to be the fault of the user are not covered by this warranty, and normal service rates will apply.

During the warranty period, any defective products will be repaired or replaced, at the option of *BLACK NOISE*, the postage to *BLACK NOISE-customer service* is on the customer. The return of your module is on us.