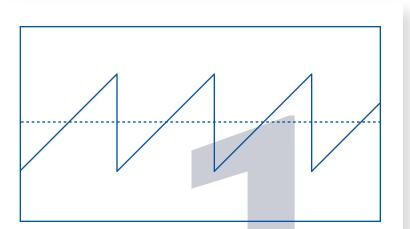

#### **FULL RECTIFIED 1**

Full rectifier output "fold" input 1 signal below 0V. If case of a saw, the full rectified signal will be a triangle.

**INPUT 2** 

Plug in input 2 the signal you want to process. if nothing is plug into input 2 it's normaled to input1 inverted output.