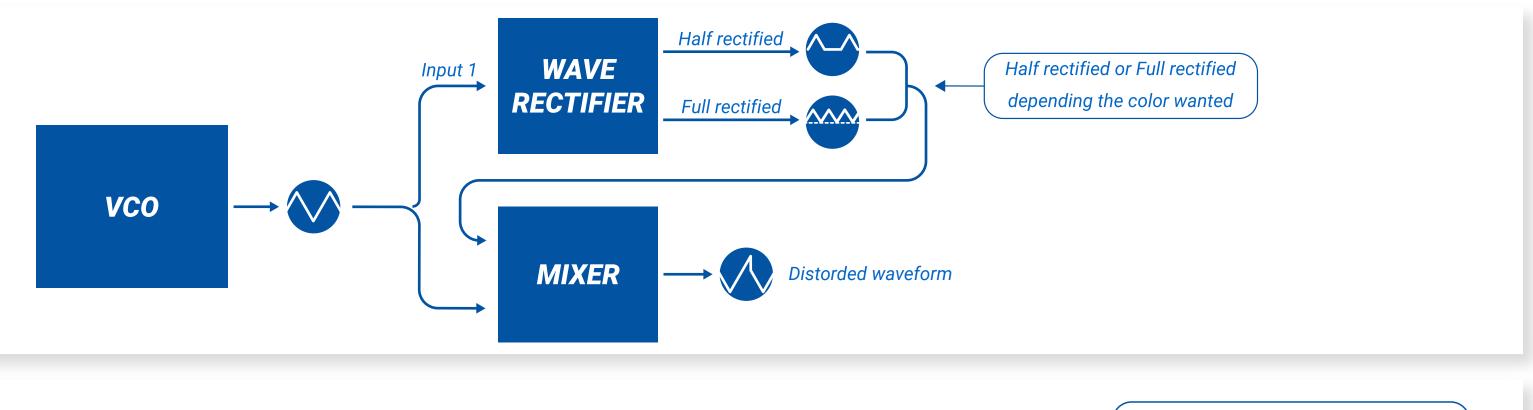

er output "fold" input 1 signal below 0V. If case of a saw, the full rectified signal will be a triangle.



**INPUT 2** 

Plug in input 2 the signal you want to process. if nothing is plug into input 2 it's normaled to input1 inverted output.



**INVERTER 2** Inverted copy of input 2



HALF RECTIFIED 1 Half rectifier only output input1 signal below 0V.



**I-FULL RECTIFIED 2** Inverted Full Rectifier output "fold" input 2 signal above 0V. If case of a saw, the inverted full rectified signal will be a triangle.

### **GENERAL SPECIFICATIONS**

PANEL WIDTH : 2HP MODULE DEPTH : 20mm POWER CONSUMPTION : +12V : 15mA -12V : 15mA +5V : 0mA



## PATCH IDEAS

REEZE

### D U A L - W A V E R E C T I F I E R

### **COMPLEX WAVEFORM**



#### **TRIANGLE DOUBLER**



### **ENVELOPE FOLLOWER**











## PATCH IDEAS

REEZE

#### DUAL VE RECT ER IFI

## WARRANTY

BLACK NOISE guarantees is products to be free of defects in materials or construction for a period of two years from the date of purchase.

Malfunction resulting from wrong power supply voltages, backwards or reversed eurorack bus board cable connection, abuse of the product or any other causes determined by *BLACK NOISE* to be the fault of the user are not covered by this warranty, and normal service rates will apply.

During the warranty period, any defective products will be repaired or replaced, at the option of *BLACK NOISE*, the postage to *BLACK NOISE-customer service* is on the customer. The return of your module is on us.