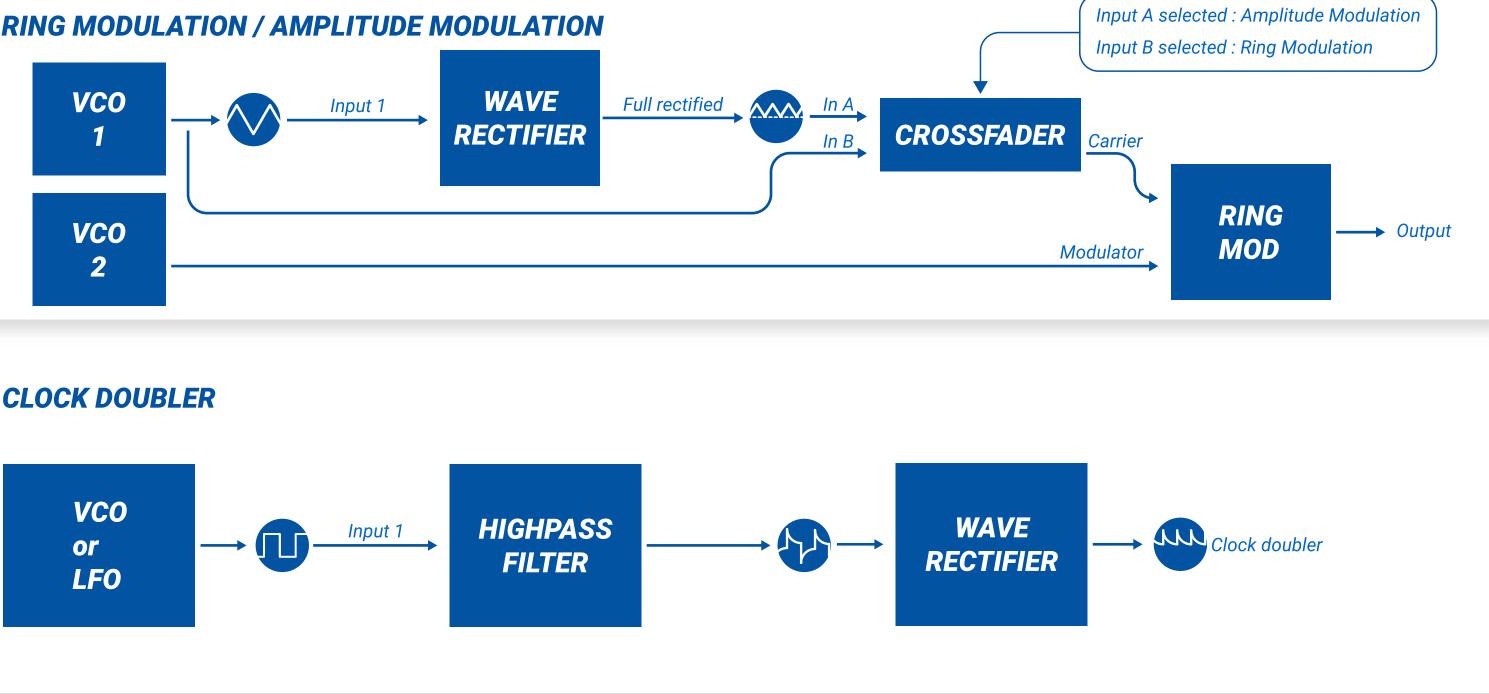

output "fold" input 1 signal below 0V. If case of a saw, the full rectified signal will be a triangle.



**INPUT 2** 

Plug in input 2 the signal you want to process. if nothing is plug into input 2 it's normaled to input1 inverted output.



**INVERTER 2** Inverted copy of input 2



HALF RECTIFIED 1 Half rectifier only output input1 signal below 0V.



**I-FULL RECTIFIED 2** Inverted Full Rectifier output "fold" input 2 signal above 0V. If case of a saw, the inverted full rectified signal will be a triangle.

### **GENERAL SPECIFICATIONS**

PANEL WIDTH : 2HP MODULE DEPTH : 20mm POWER CONSUMPTION : +12V : 15mA -12V : 15mA +5V : 0mA



## PATCH IDEAS

REEZE

### D U A L - W A V E R E C T I F I E R

### **COMPLEX WAVEFORM**



#### **TRIANGLE DOUBLER**



### **ENVELOPE FOLLOWER**











## PATCH IDEAS

REEZE

#### DUAL VE RECT ER IFI

## WARRANTY

BLACK NOISE guarantees is products to be free of defects in materials or construction for a period of two years from the date of purchase.

Malfunction resulting from wrong power supply voltages, backwards or reversed eurorack bus board cable connection, abuse of the product or any other causes determined by *BLACK NOISE* to be the fault of the user are not covered by this warranty, and normal service rates will apply.

During the warranty period, any defective products will be repaired or replaced, at the option of *BLACK NOISE*, the postage to *BLACK NOISE-customer service* is on the customer. The return of your module is on us.