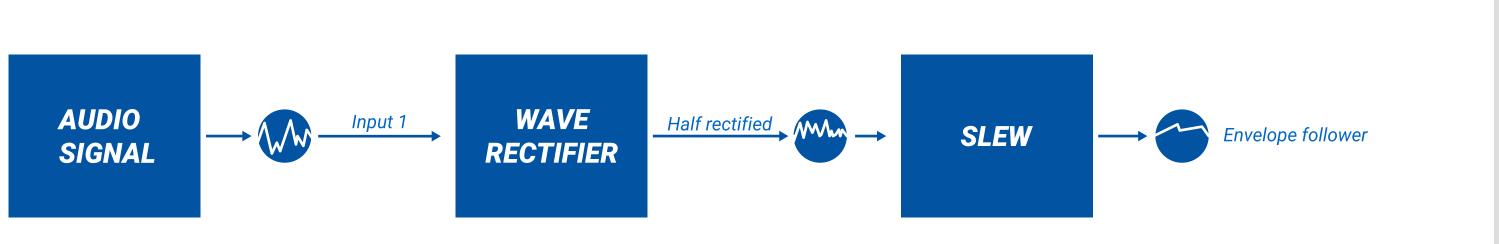

tifier output "fold" input 1 signal below 0V. If case of a saw, the full rectified signal will be a triangle.



**INPUT 2** 

Plug in input 2 the signal you want to process. if nothing is plug into input 2 it's normaled to input1 inverted output.



**INVERTER 2** Inverted copy of input 2



HALF RECTIFIED 1 Half rectifier only output input1 signal below 0V.



**I-FULL RECTIFIED 2** Inverted Full Rectifier output "fold" input 2 signal above 0V. If case of a saw, the inverted full rectified signal will be a triangle.

### **GENERAL SPECIFICATIONS**

PANEL WIDTH : 2HP MODULE DEPTH : 20mm POWER CONSUMPTION : +12V : 15mA -12V : 15mA +5V : 0mA



## PATCH IDEAS

REEZE

### D U A L - W A V E R E C T I F I E R

### **COMPLEX WAVEFORM**



#### **TRIANGLE DOUBLER**



### **ENVELOPE FOLLOWER**











## PATCH IDEAS

REEZE

#### DUAL VE RECT ER IFI

## WARRANTY

BLACK NOISE guarantees is products to be free of defects in materials or construction for a period of two years from the date of purchase.

Malfunction resulting from wrong power supply voltages, backwards or reversed eurorack bus board cable connection, abuse of the product or any other causes determined by *BLACK NOISE* to be the fault of the user are not covered by this warranty, and normal service rates will apply.

During the warranty period, any defective products will be repaired or replaced, at the option of *BLACK NOISE*, the postage to *BLACK NOISE-customer service* is on the customer. The return of your module is on us.