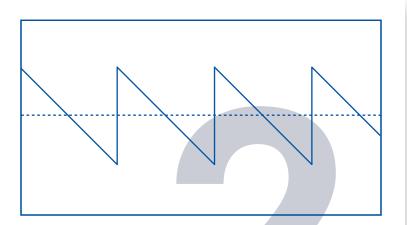

### DUAL-WAVE RECTIFIER

0

3

**INPUT 1** Plug in input 1 the signal you want to process.

**INVERTER 1** Inverted copy of input 1

#### **FULL RECTIFIED 1**

Full rectifier output "fold" input 1 signal below 0V. If case of a saw, the full rectified signal will be a triangle.

**INPUT 2** 

Plug in input 2 the signal you want to process. if nothing is plug into input 2 it's normaled to input1 inverted output.