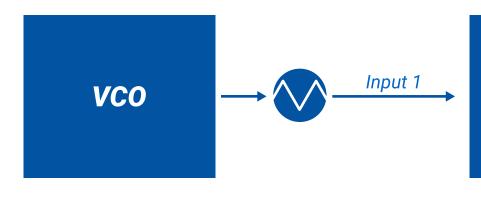

*FULL RECTIFIED 1**

Full rectifier output "fold" input 1 signal below 0V. If case of a saw, the full rectified signal will be a triangle.



**INPUT 2** 

Plug in input 2 the signal you want to process. if nothing is plug into input 2 it's normaled to input1 inverted output.



**INVERTER 2** Inverted copy of input 2



HALF RECTIFIED 1 Half rectifier only output input1 signal below 0V.



**I-FULL RECTIFIED 2** Inverted Full Rectifier output "fold" input 2 signal above 0V. If case of a saw, the inverted full rectified signal will be a triangle.

### **GENERAL SPECIFICATIONS**

PANEL WIDTH : 2HP MODULE DEPTH : 20mm POWER CONSUMPTION : +12V : 15mA -12V : 15mA +5V : 0mA



## PATCH IDEAS

REEZE

### D U A L - W A V E R E C T I F I E R

### **COMPLEX WAVEFORM**



#### **TRIANGLE DOUBLER**



### **ENVELOPE FOLLOWER**











## PATCH IDEAS

REEZE

#### DUAL VE RECT ER IFI

## WARRANTY

BLACK NOISE guarantees is products to be free of defects in materials or construction for a period of two years from the date of purchase.

Malfunction resulting from wrong power supply voltages, backwards or reversed eurorack bus board cable connection, abuse of the product or any other causes determined by *BLACK NOISE* to be the fault of the user are not covered by this warranty, and normal service rates will apply.

During the warranty period, any defective products will be repaired or replaced, at the option of *BLACK NOISE*, the postage to *BLACK NOISE-customer service* is on the customer. The return of your module is on us.