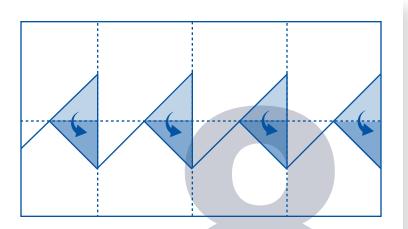

the power connector on



Check again the polarity of the ribbon cable.

Connect you rack power from the

DISCLAIMER

Backward connection are not covered by

Power you rack.

Check that the module work fine, else please contact us.

### OVERVIEW FRONT PLATE

### DUAL-WAVE RECTIFIER

0

3





**INPUT 1** Plug in input 1 the signal you want to process.



**INVERTER 1** Inverted copy of input 1





#### **FULL RECTIFIED 1**

Full rectifier output "fold" input 1 signal below 0V. If case of a saw, the full rectified signal will be a triangle.



**INPUT 2** 

Plug in input 2 the signal you want to process. if nothing is plug into input 2 it's normaled to input1 inverted output.



**INVERTER 2** Inverted copy of input 2



HALF RECTIFIED 1 Half rectifier only output input1 signal below 0V.



**I-FULL RECTIFIED 2** Inverted Full Rectifier output "fold" input 2 signal above 0V. If case of a saw, the inverted full rectified signal will be a triangle.

### **GENERAL SPECIFICATIONS**

PANEL WIDTH : 2HP MODULE DEPTH : 20mm POWER CONSUMPTION : +12V : 15mA -12V : 15mA +5V : 0mA



## PATCH IDEAS

REEZE

### D U A L - W A V E R E C T I F I E R

### **COMPLEX WAVEFORM**



#### **TRIANGLE DOUBLER**



### **ENVELOPE FOLLOWER**











## PATCH IDEAS

REEZE

#### DUAL VE RECT ER IFI

## WARRANTY

BLACK NOISE guarantees is products to be free of defects in materials or construction for a period of two years from the date of purchase.

Malfunction resulting from wrong power supply voltages, backwards or reversed eurorack bus board cable connection, abuse of the product or any other ca