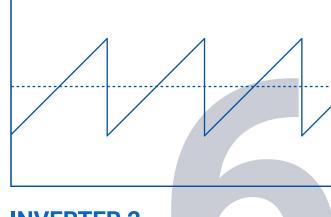

### DUAL-WAVE RECTIFIER

0

3

**INPUT 1** Plug in input 1 the signal you want to process.

**INVERTER 1** Inverted copy of input 1

#### **FULL RECTIFIED 1**

Full rectifier output "fold" input 1 signal below 0V. If case of a saw, the full rectified signal will be a triangle.

**INPUT 2** 

Plug in input 2 the signal you want to process. if nothing is plug into input 2 it's normaled to input1 inverted output.

**INVERTER 2** Inverted copy of input 2

HALF RECTIFIED 1 Half rectifier only output input1 signal below 0V.

**I-FULL RECTIFIED 2** Inverted Full Rectifier output "fold" input 2 signal above 0V. If case of a saw, the inverted full rectified signal will be a triangle.