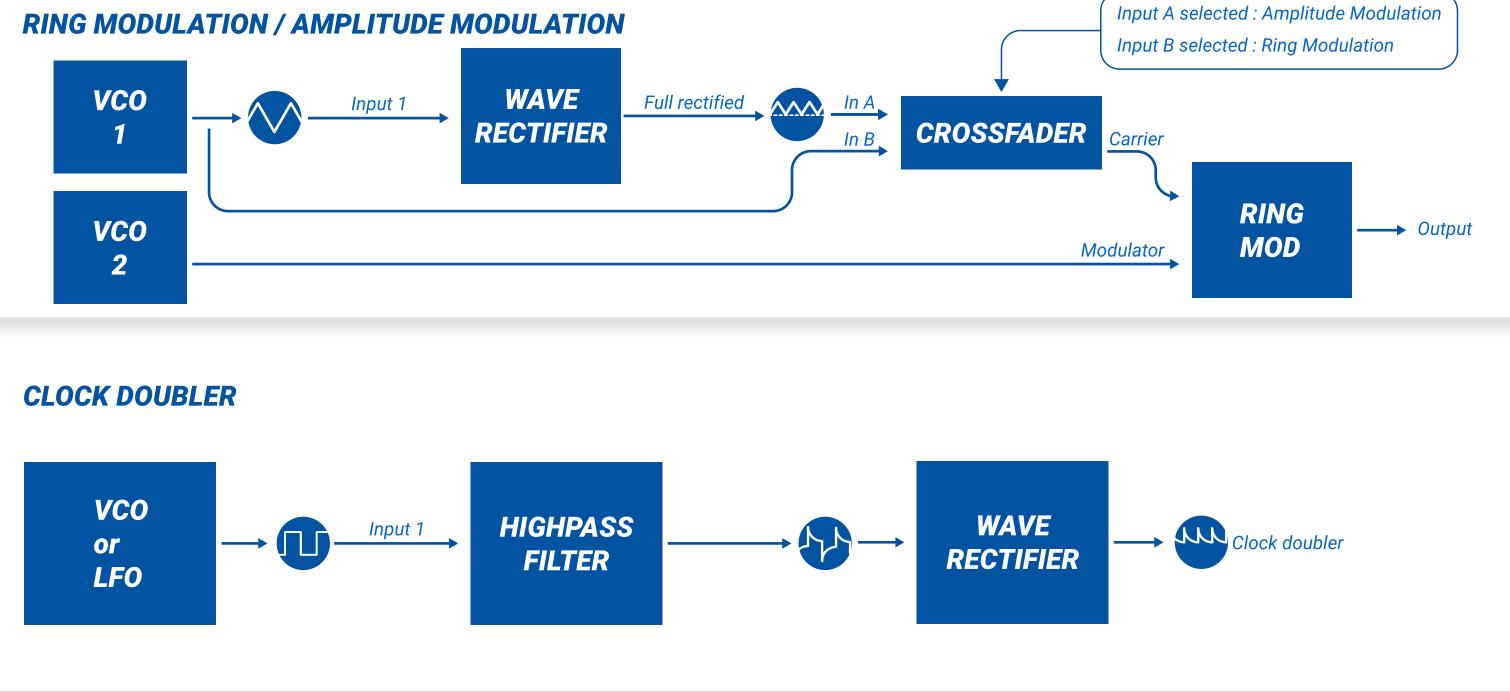

utput "fold" input 1 signal below 0V. If case of a saw, the full rectified signal will be a triangle.



**INPUT 2** 

Plug in input 2 the signal you want to process. if nothing is plug into input 2 it's normaled to input1 inverted output.



**INVERTER 2** Inverted copy of input 2



HALF RECTIFIED 1 Half rectifier only output input1 signal below 0V.



**I-FULL RECTIFIED 2** Inverted Full Rectifier output "fold" input 2 signal above 0V. If case of a saw, the inverted full rectified signal will be a triangle.

### **GENERAL SPECIFICATIONS**

PANEL WIDTH : 2HP MODULE DEPTH : 20mm POWER CONSUMPTION : +12V : 15mA -12V : 15mA +5V : 0mA



## PATCH IDEAS

REEZE

### D U A L - W A V E R E C T I F I E R

### **COMPLEX WAVEFORM**



#### **TRIANGLE DOUBLER**



### **ENVELOPE FOLLOWER**











## PATCH IDEAS

REEZE

#### DUAL VE RECT ER IFI

## WARRANTY

BLACK NOISE guarantees is products to be free of defects in materials or construction for a period of two years from the date of purchase.

Malfunction resulting from wrong power supply voltages, backwards or reversed eurorack bus board cable connection, abuse of the product or any other causes determined by *BLACK NOISE* to be the fault of the user are not covered by this warranty, and normal service rates will apply.

During the warranty period, any defective products will be repaired or replaced, at the option of *BLACK NOISE*, the postage to *BLACK NOISE-customer service* is on the customer. The return of your module is on us.