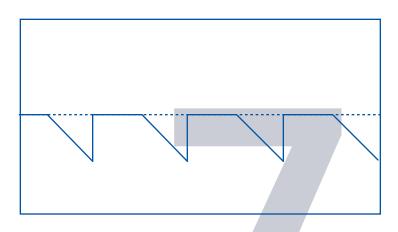

#### **FULL RECTIFIED 1**

Full rectifier output "fold" input 1 signal below 0V. If case of a saw, the full rectified signal will be a triangle.

**INPUT 2** 

Plug in input 2 the signal you want to process. if nothing is plug into input 2 it's normaled to input1 inverted output.

**INVERTER 2** Inverted copy of input 2

HALF RECTIFIED 1 Half rectifier only output input1 signal below 0V.

**I-FULL RECTIFIED 2** Inverted Full Rectifier output "fold" input 2 signal above 0V. If case of a saw, the inverted full rectified signal will be a triangle.