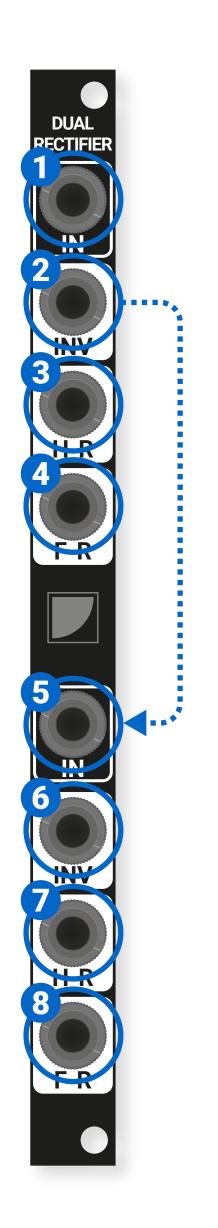

### DUAL-WAVE RECTIFIER

0

3

**INPUT 1** Plug in input 1 the signal you want to process.

**INVERTER 1** Inverted copy of input 1

#### **FULL RECTIFIED 1**

Full rectifier output "fold" input 1 signal below 0V. If case of a saw, the full rectified signal will be a triangle.

**INPUT 2** 

Plug in input 2 the signal you want to process. if nothing is plug into input 2 it's normaled to input1 inverted output.

**INVERTER 2** Inverted copy of input 2

HALF RECTIFIED 1 Half rectifier only output input1 signal below 0V.

**I-FULL RECTIFIED 2** Inverted Full Rectifier output "fold" input 2 signal above 0V. If case of a saw, the inverted full rectified signal will be a triangle.