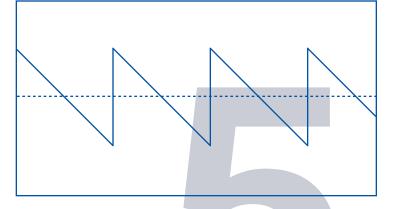

#### **FULL RECTIFIED 1**

Full rectifier output "fold" input 1 signal below 0V. If case of a saw, the full rectified signal will be a triangle.

**INPUT 2** 

Plug in input 2 the signal you want to process. if nothing is plug into input 2 it's normaled to input1 inverted output.